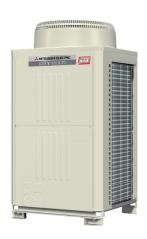

## **Product Information**

PUHY-RP200YJM-B: Replace Multi Y Series

**8hp Outdoor Unit** 

R410A Heat Pump

The latest VRF Replace Multi from Mitsubishi Electric is specifically designed for the maturing refurbishment sector, enabling the reuse of existing R22/R407c pipework, whilst also allowing the upgrade to some of the most efficient systems available in the market.

## **DIMENSIONS**

PUHY-RP200YJM-B

Discharge air

Side View >