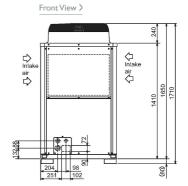

## **FEATURES**

| OUTDOOR                                        |                  |
|------------------------------------------------|------------------|
| Heating Capacity (kW) (nominal)                | 25               |
| Cooling Capacity (kW) (nominal)                | 22.4             |
| High Performance Heating Capacity (kW) (UK)    | 25               |
| COP Priority Heating Capacity (kW) (UK)        | 22.8             |
| Cooling Capacity (kW) (UK)                     | 19.9             |
| Heating Power Input (kW) (nominal)             | 5.69             |
| Cooling Power Input (kW) (nominal)             | 5.68             |
| High Performance Heating Power Input (kW) (UK) | 7.34             |
| COP Priority Heating Power Input (kW) (UK)     | 5.63             |
| Cooling Power Input (kW) (UK)                  | 4.43             |
| COP / EER (nominal)                            | 4.39 / 3.94      |
| SCOP / SEER                                    | - / 6.42         |
| Max No. of Connectable Indoor Units            | 17               |
| Airflow (m³/min)                               | 185              |
| Sound Pressure Level (dBA)                     | 56               |
| Sound Power Level (dBA)                        | 76               |
| Weight (kg)                                    | 230              |
| Dimensions (mm) Width x Depth x Height         | 920 x 760 x 1710 |
| Electrical Supply                              | 380-415V, 50HZ   |
| Phase                                          | 3                |
| Starting Current (A)                           | 8                |
| Running Current (A) - Heating                  | 8.7              |
| Running Current (A) - Cooling                  | 8.7              |
| Fuse Rating (MCB sizes BS EN 60947-2) - (A)    | 20               |
| Mains Cable No. Cores                          | 4 + EARTH        |
| PIPING RESTRICTIONS                            |                  |
| Total Piping Length (m)                        | 300              |
| Furthest Piping Length (m)                     | 120              |
| Furthest Piping Length After First Branch (m)  | 40               |
| Between Indoor and Outdoor units - Height (m)  | 50               |
| Between Indoor and Indoor units - Height (m)   | 15               |
|                                                |                  |

## **DIMENSIONS**

PUHY-RP200YJM-B

Discharge air

Side View >