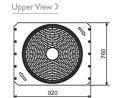

## **FEATURES**

| OUTDOOR                                        |                  |
|------------------------------------------------|------------------|
| Heating Capacity (kW) (nominal)                | 25               |
| Cooling Capacity (kW) (nominal)                | 22.4             |
| High Performance Heating Capacity (kW) (UK)    | 25               |
| COP Priority Heating Capacity (kW) (UK)        | 22.8             |
| Cooling Capacity (kW) (UK)                     | 19.9             |
| Heating Power Input (kW) (nominal)             | 5.69             |
| Cooling Power Input (kW) (nominal)             | 5.68             |
| High Performance Heating Power Input (kW) (UK) | 7.34             |
| COP Priority Heating Power Input (kW) (UK)     | 5.63             |
| Cooling Power Input (kW) (UK)                  | 4.43             |
| COP / EER (nominal)                            | 4.39 / 3.94      |
| SCOP / SEER                                    | - / 6.42         |
| Max No. of Connectable Indoor Units            | 17               |
| Airflow (m³/min)                               | 185              |
| Sound Pressure Level (dBA)                     | 56               |
| Sound Power Level (dBA)                        | 76               |
| Weight (kg)                                    | 230              |
| Dimensions (mm) Width x Depth x Height         | 920 x 760 x 1710 |
| Electrical Supply                              | 380-415V, 50HZ   |
| Phase                                          | 3                |
| Starting Current (A)                           | 8                |
| Running Current (A) - Heating                  | 8.7              |
| Running Current (A) - Cooling                  | 8.7              |
| Fuse Rating (MCB sizes BS EN 60947-2) - (A)    | 20               |
| Mains Cable No. Cores                          | 4 + EARTH        |
| PIPING RESTRICTIONS                            |                  |
| Total Piping Length (m)                        | 300              |
| Furthest Piping Length (m)                     | 120              |
| Furthest Piping Length After First Branch (m)  | 40               |
| Between Indoor and Outdoor units - Height (m)  | 50               |
| Between Indoor and Indoor units - Height (m)   | 15               |
|                                                |                  |

## **DIMENSIONS**

PUHY-RP200YJM-B

Discharge air

Side View >